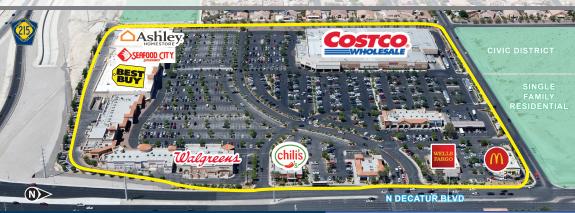

## SHADOW MOUNTAIN MARKETPLACE - Las Vegas, Nevada

## Offering Highlights

- LUCESCU REALTY exclusively represented the interest of the Seller and procured the Buyer.
- An Approximate 201,044 Square Foot Portion of a 359,444 Square Foot Grocery-Anchored, Community Center Anchored by Costco (NAP), Seafood City Grocery, Walgreens, Best Buy and Ashley Furniture.
- Offering included all of the Major tenants, all the inline shops, and all six (6) of the freestanding, single tenant, out pads.
- > 98.9% leased; More than 84% regional and national chain tenants in the total Gross Leasable Area.
- ▶ Favorable Trade Area Demographics. Within a 3 mile radius the Estimated Population is 126,340 and the Average Household Income within a 1-mile radius is \$87,076.
- ▶ Highly Visible and Easily Accessible. Located at the Northwest Quadrant of the 215 Beltway and North Decatur Boulevard, with more than 1,200 feet of frontage along the 215 Beltway.