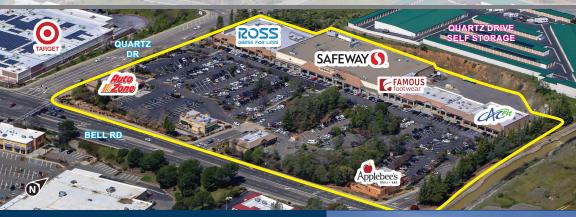

## **CROSSROADS SHOPPING CENTER - Auburn, California**

## Offering Highlights

- LUCESCU REALTY exclusively represented the interest of the Seller, Community Centers of America, and procured the Buyer, a private investor, based in Los Angeles, CA, in a 1031 exchange.
- An Approximate 46,948 Square Foot portion of a Grocery Anchored, Community Shopping Center totaling approximately 125,791 Square Feet of existing GLA. Anchored by Safeway (NAP), Ross Dress for Less and Famous Footwear.
- Seasoned, Secure Income Stream. 74.6% of the GLA is leased to original tenants from when the property was built in 1994.
- Part of the Sale included the Assumption of an Existing Loan in the Amount of approximately \$5,800,000.
- Favorable trade area. Within a 5-mile radius, the 2018 Estimated Average Household Income is \$85,981.
- Highly Visible and Easily Accessible. Located near State Route 49 (34,700 VPD), at the signalized intersection of Bell Road (25,289 VPD) and Quartz Drive