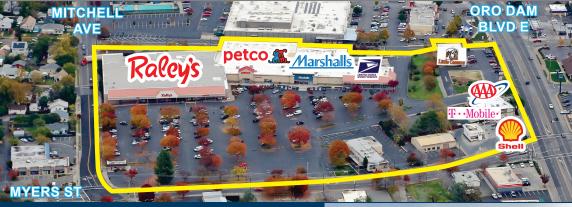

## CURRIER SQUARE - Oroville (Sacramento MSA), California

## Offering Highlights

- ➤ LUCESCU REALTY exclusively represented the interest of the Seller and procured the Buyer.
- An Approximate 131,017 Square Foot, Grocery-Anchored, Community Shopping Center Anchored by a High Grossing Raley's Grocery, Marshalls and Petco.
- Dominant Grocery Anchor; Raley's has been operating their store within the subject property since 1989, and just recently extended their lease term by ten (10) years.
- ➤ 88.5% leased; 96.14% of the leased GLA is occupied by National and Regional tenants that account for 93.47% of the Total Annual Base and NNN Rent.
- ➤ Add Value Opportunity. There is an immediate opportunity to add value through leasing, management and development expertise. NOI is anticipated to increase 63.5% during the next 10 years.
- ➤ Highly Visible and Easily Accessible. Located at the intersection of Myers Street (5,897 VPD) and Oro Dam Boulevard (30,500 VPD).