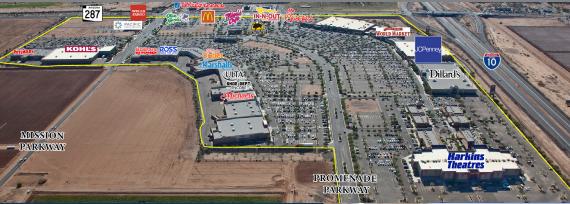

## PROMENADE AT CASA GRANDE - Casa Grande, Arizona

## Offering Highlights

- ➤ LUCESCU REALTY exclusively represented the interest of the Seller, Macerich, and procured the Buyer, an East Coast based, Private Investor.
- ➤ An Approximate 550,003 Square Foot Portion of a Market Dominant, Open-Air Regional Shopping Center Totaling 1,033,127 Square Feet Leased to Many of The Top Retailers in America.
- ➤ 78.2% leased; Over 99% of the leased GLA are National and Regional tenants that account for over 99% of the Total Annual Base Rent.
- Immediate Opportunity to Add Value, through Management, Leasing and Development expertise.
- ➤ The Property is situated on a 125-acre parcel at the intersection of Interstate 10 and State Highway 287 and extends approximately 2,800 feet along both thoroughfares.